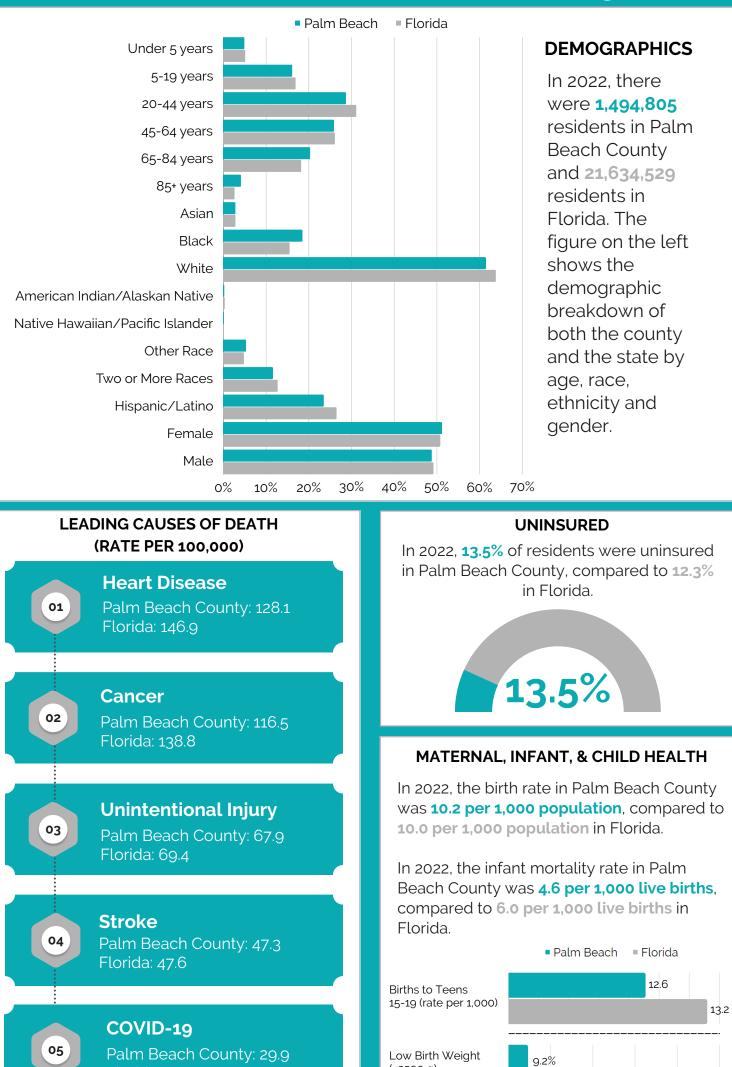

# SOCIOECONOMICS

| Indicator                                              | Palm Beach | Florida  |
|--------------------------------------------------------|------------|----------|
| Per Capita Income                                      | \$48,121   | \$38,850 |
| Median Household<br>Income                             | \$76,066   | \$67,917 |
| Families Below<br>Poverty Level                        | 7.9%       | 9.1%     |
| Unemployment                                           | 5.8%       | 5.0%     |
| H.S. Graduate or<br>Higher                             | 89.0%      | 89.3%    |
| Bachelor's Degree or<br>Higher                         | 38.8%      | 32.3%    |
| PK-12 Students<br>Eligible for Free /<br>Reduced Lunch | 74.8%      | 71.3%    |