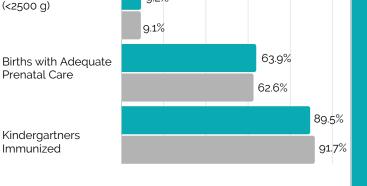

---------------------------------------|------------|----------|
| Per Capita Income                                      | \$48,121   | \$38,850 |
| Median Household<br>Income                             | \$76,066   | \$67,917 |
| Families Below<br>Poverty Level                        | 7.9%       | 9.1%     |
| Unemployment                                           | 5.8%       | 5.0%     |
| H.S. Graduate or<br>Higher                             | 89.0%      | 89.3%    |
| Bachelor's Degree or<br>Higher                         | 38.8%      | 32.3%    |
| PK-12 Students<br>Eligible for Free /<br>Reduced Lunch | 74.8%      | 71.3%    |

# **HEALTHCARE UTILIZATION**

Nursing Home Occupancy (Rate): 79.2%

Hospitalizations (Count): 183,340

**Emergency Department Visits** (Count): 481,962



# HEALTH PROFESSIONAL SHORTAGE AREAS AND MEDICALLY UNDERSERVED **AREAS/POPULATIONS**

#### **Primary Care**

Low-income migrant farmworker population of Belle Glade/Pahokee; low-income populations of Boca Raton, Eastern Boynton Beach, Greenacres, Lantana/Lake Worth, West Palm Beach; Florida Community Health Centers, Inc.; Foundcare Inc.; Genesis Community Health, Inc.; Health Care District of Palm Beach County; Florida Atlantic University (FAU)

#### **Dental Health**

Low-income populations of Belle Glade, Greenacres, West Palm/ Riviera Beaches, and Boynton Beach; Florida Community Health Centers, Inc.; Foundcare Inc.. Genesis Community Health, Inc.; Health Care District of Palm Beach County; FAU

## Mental Health

Low-income population of Southeast Florida Behavioral Health Network – C